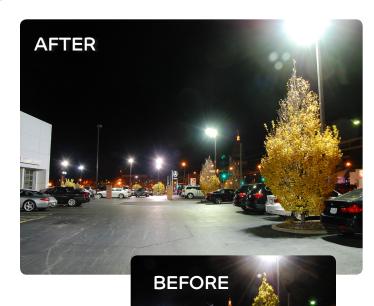

## Challenge

Isringhausen Imports required improvements in exterior lighting to address issues with insufficient lumen output that were causing security and safety concerns as well as failing to properly showcase their inventory of high-end vehicles, which was impacting monthly sales targets.

#### Solution

LightEdison specified and installed a retrofit solution designed to increase the delivered lumens to the dealership lot by over 25%. This solution achieved goals of improving safety and security as well as delivering a more accurate representation of each vehicle's true color and finish to produce an eye catching look to potential customers driving by. By installing a solution with retrofit kits designed to last over 20 years, LightEdison was able to maximize operational impacts per dollar spent. Overall lighting energy use was reduced by over 36% even though the retrofit kits were upsized from existing equivalency to deliver significant increase in illumination.

### Results

The LED lighting retrofit solution will generate savings of \$33,769 over 10-years. These benefits are marginal compared to the improvements in security and increased sales volume that can now be realized.